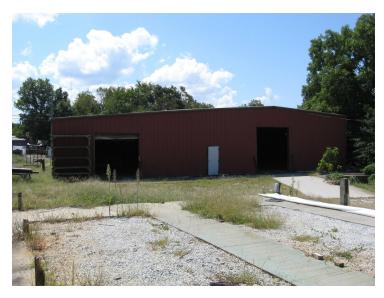

#### **PROPERTY HIGHLIGHTS**

- Main Building:
  - +/-8,000 SF of enclosed area divided into 2 spaces: +/-6,000 SF showroom and +/-2,000 SF warehouse
  - +/-1,000 SF (10 ft. x 100 ft.) SF loading dock (2 roll-up overhead doors provide access)
  - +/-3,000 SF (30 ft. x 100 ft.) SF open attached shed
- Warehouse Building:
  - +/-6,400 SF (80 ft. x 80 ft.)
  - 2 metal roll-up doors provide drive-in access
- Also, a +/-2,500 SF (30 ft. x 84 ft.) open metal shed structure on site