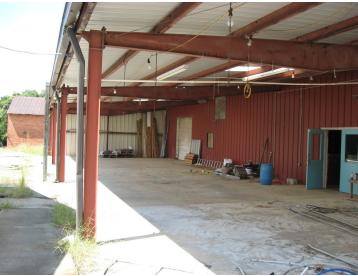

#### **PROPERTY HIGHLIGHTS**

- Main Building:
  - +/-8,000 SF of enclosed area divided into 2 spaces: +/-6,000 SF showroom and +/-2,000 SF warehouse
  - +/-1,000 SF (10 ft. x 100 ft.) SF loading dock (2 roll-up overhead doors provide access)
  - +/-3,000 SF (30 ft. x 100 ft.) SF open attached shed
- Warehouse Building:
  - +/-6,400 SF (80 ft. x 80 ft.)
  - 2 metal roll-up doors provide drive-in access
- Also, a +/-2,500 SF (30 ft. x 84 ft.) open metal shed structure on site