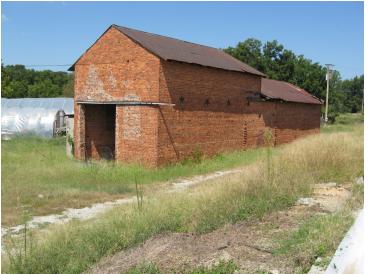

#### **PROPERTY HIGHLIGHTS**

- Main Building:
  - +/-8,000 SF of enclosed area divided into 2 spaces: +/-6,000 SF showroom and +/-2,000 SF warehouse
  - +/-1,000 SF (10 ft. x 100 ft.) SF loading dock (2 roll-up overhead doors provide access)
  - +/-3,000 SF (30 ft. x 100 ft.) SF open attached shed
- Warehouse Building:
  - +/-6,400 SF (80 ft. x 80 ft.)
  - 2 metal roll-up doors provide drive-in access
- Also, a +/-2,500 SF (30 ft. x 84 ft.) open metal shed structure on site