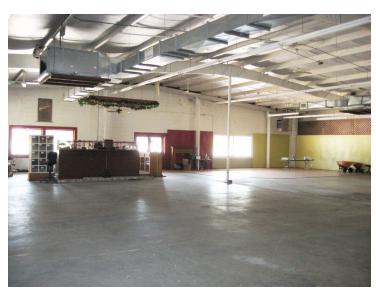

#### **PROPERTY HIGHLIGHTS**

- Main Building:
  - +/-8,000 SF of enclosed area divided into 2 spaces: +/-6,000 SF showroom and +/-2,000 SF warehouse
  - +/-1,000 SF (10 ft. x 100 ft.) SF loading dock (2 roll-up overhead doors provide access)
  - +/-3,000 SF (30 ft. x 100 ft.) SF open attached shed
- Warehouse Building:
  - +/-6,400 SF (80 ft. x 80 ft.)
  - 2 metal roll-up doors provide drive-in access
- Also, a +/-2,500 SF (30 ft. x 84 ft.) open metal shed structure on site

#### **421 N PINCKNEY ST.**

Union, SC 29379

Main Building (Not to Scale)