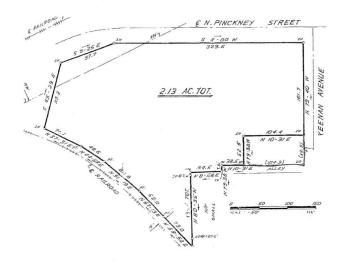

#### **OFFERING SUMMARY**

| Sale Price:    | \$420,000         |  |
|----------------|-------------------|--|
| Lot Size:      | +/-2.13 Acres     |  |
| Year Built:    | 1989              |  |
| Building Size: | +/-14,400 SF      |  |
| Zoning:        | A-2 City of Union |  |
| Price / SF:    | \$29.17           |  |