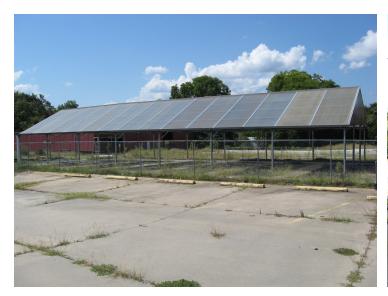

#### **PROPERTY HIGHLIGHTS**

- Main Building:
  - +/-8,000 SF of enclosed area divided into 2 spaces: +/-6,000 SF showroom and +/-2,000 SF warehouse
  - +/-1,000 SF (10 ft. x 100 ft.) SF loading dock (2 roll-up overhead doors provide access)
  - +/-3,000 SF (30 ft. x 100 ft.) SF open attached shed
- Warehouse Building:
  - +/-6,400 SF (80 ft. x 80 ft.)
  - 2 metal roll-up doors provide drive-in access
- Also, a +/-2,500 SF (30 ft. x 84 ft.) open metal shed structure on site