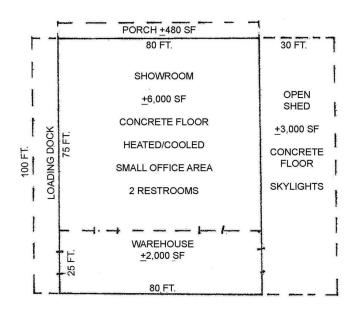

#### **PROPERTY HIGHLIGHTS**

- Main Building:
  - +/-8,000 SF of enclosed area divided into 2 spaces: +/-6,000 SF showroom and +/-2,000 SF warehouse
  - +/-1,000 SF (10 ft. x 100 ft.) SF loading dock (2 roll-up overhead doors provide access)
  - +/-3,000 SF (30 ft. x 100 ft.) SF open attached shed
- Warehouse Building:
  - +/-6,400 SF (80 ft. x 80 ft.)
  - 2 metal roll-up doors provide drive-in access
- Also, a +/-2,500 SF (30 ft. x 84 ft.) open metal shed structure on site

#### **421 N PINCKNEY ST.**

Union, SC 29379

Main Building (Not to Scale)