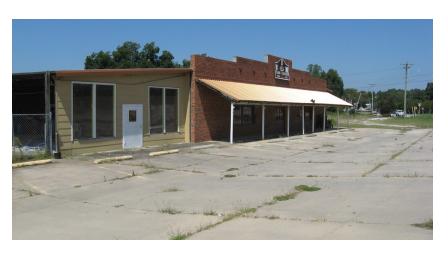

#### **421 N PINCKNEY ST.**

Union, SC 29379

#### **PROPERTY OVERVIEW**

Former Farm and Garden Supply convenient to Downtown Union

#### **PROPERTY HIGHLIGHTS**

- Main Building:
  - +/-8,000 SF of enclosed area divided into 2 spaces: +/-6,000 SF showroom and +/-2,000 SF warehouse
  - +/-1,000 SF (10 ft. x 100 ft.) SF loading dock (2 roll-up overhead doors provide access)
  - +/-3,000 SF (30 ft. x 100 ft.) SF open attached shed
- Warehouse Building:
  - +/-6,400 SF (80 ft. x 80 ft.)
  - 2 metal roll-up doors provide drive-in access
- Also, a +/-2,500 SF (30 ft. x 84 ft.) open metal shed structure on site