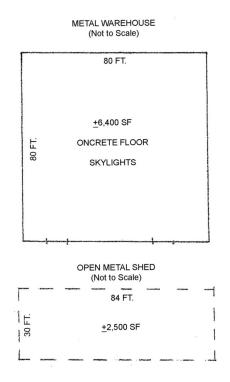

#### **PROPERTY HIGHLIGHTS**

- Main Building:
  - +/-8,000 SF of enclosed area divided into 2 spaces: +/-6,000 SF showroom and +/-2,000 SF warehouse
  - +/-1,000 SF (10 ft. x 100 ft.) SF loading dock (2 roll-up overhead doors provide access)
  - +/-3,000 SF (30 ft. x 100 ft.) SF open attached shed
- Warehouse Building:
  - +/-6,400 SF (80 ft. x 80 ft.)
  - 2 metal roll-up doors provide drive-in access
- Also, a +/-2,500 SF (30 ft. x 84 ft.) open metal shed structure on site